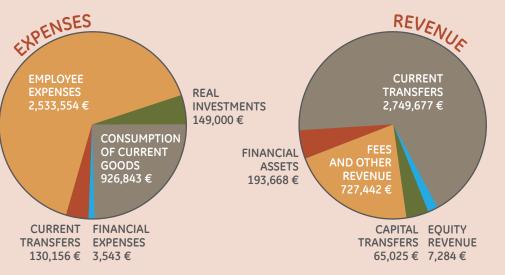

up Work in Virtual Environments

- - · Video Recording with Open Broadcaster Software (OBS)
  - · Training in the use of BigBlueButton
  - · Equality between Women and Men in the Workplace and Equality Plans
  - · Support to the Student in Virtual Learning Processes
  - · Drafting of Administrative Acts

#### STUDENTS 1,962

# OFFICIAL STUDIES Health and Business and Education Online

Technology Studies

226



150



Studies Doctorate



ADMINISTRATIVE

AND TECHNICAL

Postgraduate Refresher Short training courses courses

591 794



## **EMPLOYEES**

Sciences

148

| FACULTY                                 |     |
|-----------------------------------------|-----|
| Tenured                                 | 23  |
| Non-tenured, collaborating and visiting | 248 |





### FINANCIAL REPORT