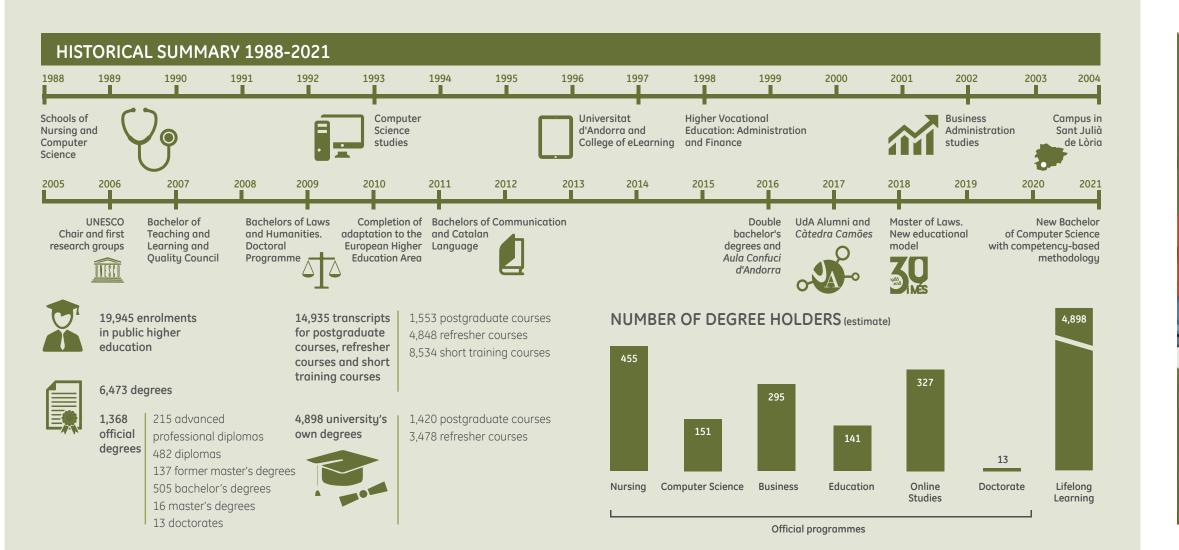

# OFFICIAL STUDIES

| HIGHER<br>VOCATIONAL<br>EDUCATION | Advanced Professional Diploma in Administration and Finance                                                                                                                                                                                                                                                           |                                                                                         |  |
|-----------------------------------|-----------------------------------------------------------------------------------------------------------------------------------------------------------------------------------------------------------------------------------------------------------------------------------------------------------------------|-----------------------------------------------------------------------------------------|--|
| ON-CAMPUS<br>STUDIES              | Bachelor of Business Administration Bachelor of Teaching and Learning Bachelor of Nursing Bachelor of Computer Science Double Bachelor of Business Administration and Laws Double Bachelor of Computer Science and Business Administration Bachelor of Speciality in Obstetrical and Gynaecological Nursing Doctorate |                                                                                         |  |
| ONLINE<br>STUDIES                 | Bachelor's<br>degrees                                                                                                                                                                                                                                                                                                 | Business Administration Communication Laws Humanities Computer Science Catalan Language |  |
|                                   | Double bachelor's degrees                                                                                                                                                                                                                                                                                             | Business Administration and Laws Computer Science and Business Administration           |  |
|                                   | Master's<br>degrees                                                                                                                                                                                                                                                                                                   | Laws                                                                                    |  |

### LIFELONG LEARNING

| Ell CLONG CLARINING     |                                                                                                                                                                                                                                                                                                                   |                                                                                                                                                                                                                                                                                                                     |  |  |
|-------------------------|-------------------------------------------------------------------------------------------------------------------------------------------------------------------------------------------------------------------------------------------------------------------------------------------------------------------|---------------------------------------------------------------------------------------------------------------------------------------------------------------------------------------------------------------------------------------------------------------------------------------------------------------------|--|--|
| POSTGRADUATE<br>COURSES | · Andorran Law<br>· Introduction to Research                                                                                                                                                                                                                                                                      | · Support to People with<br>Cognitive Impairment                                                                                                                                                                                                                                                                    |  |  |
| REFRESHER COURSES       | Legal Aspects, Legislative Framework and Resource Map in Andorra     Open education courses (Aula Lliure) (several sessions)     Public Accounting     Preparatory courses (several sessions)     Andorran Labor Law (on-campus)     Therapeutic Education and Communication     Complementary Clinical Intership | Fragility and Geriatric Syndromes     English Language (various levels)     French Language (various levels)     Portuguese Language and Culture (various levels)     Chinese Language and Culture (various levels)     Legal and Administrative Language     Research Methodology     Gender and Domestic Violence |  |  |

### SHORT TRAINING COURSES

- ·Summer School courses (Aula d'Estiu) · Video as a Teaching Support Tool (several sessions)
- · Professional Development Seminars (CPP) (several sessions)
- · Administration Code
- · Cooperation and Volunteering in Pandemic (several round tables)
- · University Teaching
- ·The Questionnaire as a Virtual Assessment Tool
- · Group Work in Virtual Environments

- - · Video Recording with Open Broadcaster Software (OBS)
  - · Training in the use of BigBlueButton
  - · Equality between Women and Men in the Workplace and Equality Plans
  - · Support to the Student in Virtual Learning Processes
  - · Drafting of Administrative Acts

#### STUDENTS 1,962

# OFFICIAL STUDIES Health and Business and Education Online

Technology Studies

226

150

Studies Doctorate

ADMINISTRATIVE

AND TECHNICAL

Postgraduate Refresher Short training courses courses

591 794

## **EMPLOYEES**

Sciences

148

| FACULTY                                 |     |
|-----------------------------------------|-----|
| Tenured                                 | 23  |
| Non-tenured, collaborating and visiting | 248 |